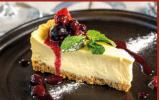

### WAFFLE WITH MAPLE SYRUP O

f4.99

£5.99

Freshly baked waffle served with maple flavoured syrup and vanilla pod Sussex ice cream (844 kcals)