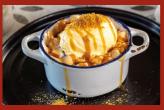

#### TOFFEE APPLE CHEESECAKE V

A baked cheesecake topped with delicious caramelised apple, drizzled in caramel toffee sauce and finished with a crunchy biscuit crumb

(1100 kcals)