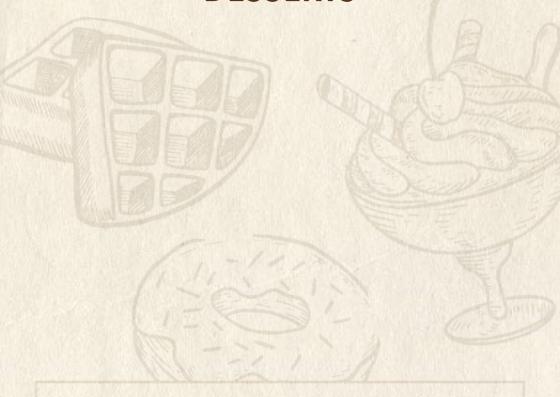

#### TOFFEE APPLE CHEESECAKE V

A baked cheesecake topped with delicious caramelised apple, drizzled in caramel toffee sauce and finished with a crunchy biscuit crumb

(1100 kcals)