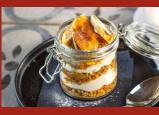

# SALTED CARAMEL BANOFFEE POT **V**

£5.99

Layers of salted caramel, lemon mascarpone cream and biscuit crumb, topped with caramelised banana (658 kcals)