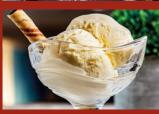

## SUSSEX ICE CREAM V

f3.99

Three scoops of Sussex ice cream, served with a chocolate wafer curl. Please ask your server for flavours (kcals may vary by flavour ask your server for more details)