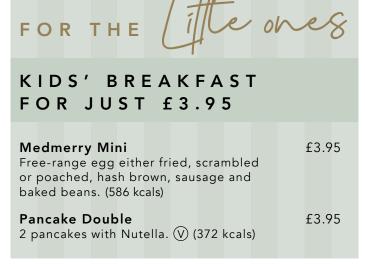

kcals)            | £3.49                        |
| Flat White (76 kcals)            | £3.59                        |
| Espresso (3 kcals)               | £1.99                        |
| Double Espresso (6 kcals)        | £2.89                        |
| Mocha (153 kcals)                | £3.49                        |
| Hot Chocolate (175 kcals)        | £3.59                        |
| Deluxe Hot Chocolate (389 kcals) | £4.49                        |
| Teas (74 kcals)                  | £2.29                        |
| Speciality Teas (0 kcals)        | £2.29                        |
| Iced Latte (77 kcals)            | £3.49                        |
| Iced Latte Vanilla (111 kcals)   | £3.99                        |
| Iced Latte Caramel (110 kcals)   | £3.99                        |